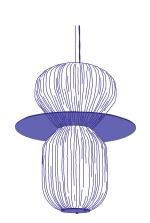

## C<sub>3</sub>/C<sub>1</sub> Chandelier

Our hand crafted Code 130 – The angle of hope lighting creation. Create your own limited edition creation by mix and matching from 1280 options of

colors and shapes. Individualize your space and create a future of optimism. Look Up.

| Dimensions | H 73.3Ø60 CM / H28.8 Ø23.6"                       |
|------------|---------------------------------------------------|
| Material   | Silk, Plexiglass                                  |
| Bulb       | 2x E26-E27 12W LED Bulbs (Dimmable)               |
| Voltage    | 110v/220v                                         |
| Weight     | 4.8kg / 10.5lb                                    |
| Package 1  | 43.5X43.5X46CM / 17.1X17.1X18.1"<br>3.8kg / 8.3lb |
| Package 2  | 33.5X33.5X54CM / 13.1X13.1X21.2"<br>3.5kg / 7.7lb |
| Package 3  | 64.5x64.5x6cm / 25.3x25.3x2.36"<br>2kg / 4.4lb    |