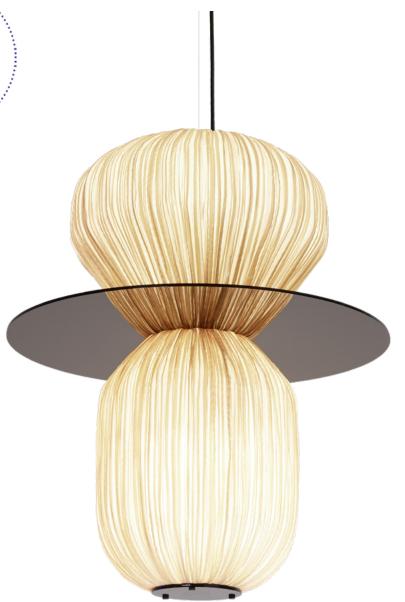

## C<sub>3</sub>/C<sub>1</sub> Chandelier

Our hand crafted Code 130 – The angle of hope lighting creation. Create your own limited edition creation by mix and matching from 1280 options of

colors and shapes. Individualize your space and create a future of optimism. Look Up.

| Dimensions | H 73.3Ø60 CM / H28.8 Ø23.6"                       |
|------------|---------------------------------------------------|
| Material   | Silk, Plexiglass                                  |
| Bulb       | 2x E26-E27 12W LED Bulbs (Dimmable)               |
| Voltage    | 110v/220v                                         |
| Weight     | 4.8kg / 10.5lb                                    |
| Package 1  | 43.5X43.5X46CM / 17.1X17.1X18.1"<br>3.8kg / 8.3lb |
| Package 2  | 33.5X33.5X54CM / 13.1X13.1X21.2"<br>3.5kg / 7.7lb |
| Package 3  | 64.5x64.5x6cm / 25.3x25.3x2.36"<br>2kg / 4.4lb    |